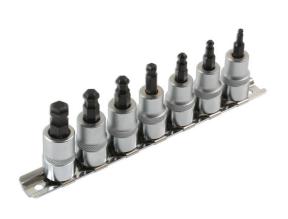

## Ball End Hex Socket Bit Set 3/8"D 7pc

A set of short, ball end metric hex socket bits from 3mm to 10mm, provide greater access in confined spaces. Each of the sockets has a satin finish with a knurled ring for extra grip, and they are supplied on a socket rail which has been drilled allowing them to be mounted onto a wall or toolbox.

## **Additional Information**

- 3/8"D socket bits: 3, 4, 5, 6, 7, 8 & 10mm.
- · Ball end for greater access, ideal in tight areas or where an obstruction prevents direct access to fasteners.
- · Sockets manufactured from satin finish chrome vanadium, bits from impact grade S2 steel.
- · Supplied on a socket rail.