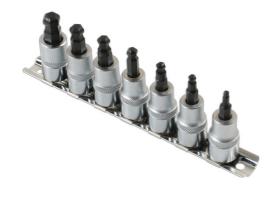

## Ball End Hex Socket Bit Set 3/8"D 7pc

A set of short, ball end metric hex socket bits from 3mm to 10mm, provide greater access in confined spaces. Each of the sockets has a satin finish with a knurled ring for extra grip, and they are supplied on a socket rail which has been drilled allowing them to be mounted onto a wall or toolbox.

## **Additional Information**

- 3/8"D socket bits: 3, 4, 5, 6, 7, 8 & 10mm.
- · Ball end for greater access, ideal in tight areas or where an obstruction prevents direct access to fasteners.
- · Sockets manufactured from satin finish chrome vanadium, bits from impact grade S2 steel.
- · Supplied on a socket rail.