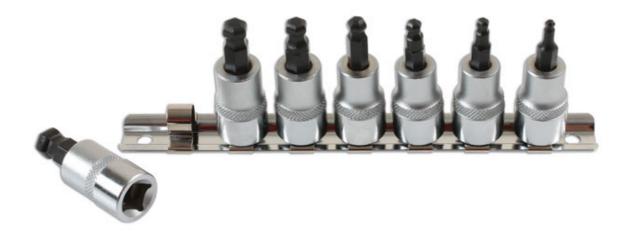

## Ball End Hex Socket Bit Set 3/8"D 7pc

A set of short, ball end metric hex socket bits from 3mm to 10mm, provide greater access in confined spaces. Each of the sockets has a satin finish with a knurled ring for extra grip, and they are supplied on a socket rail which has been drilled allowing them to be mounted onto a wall or toolbox.

## **Additional Information**

- 3/8"D socket bits: 3, 4, 5, 6, 7, 8 & 10mm.
- · Ball end for greater access, ideal in tight areas or where an obstruction prevents direct access to fasteners.
- · Sockets manufactured from satin finish chrome vanadium, bits from impact grade S2 steel.
- · Supplied on a socket rail.